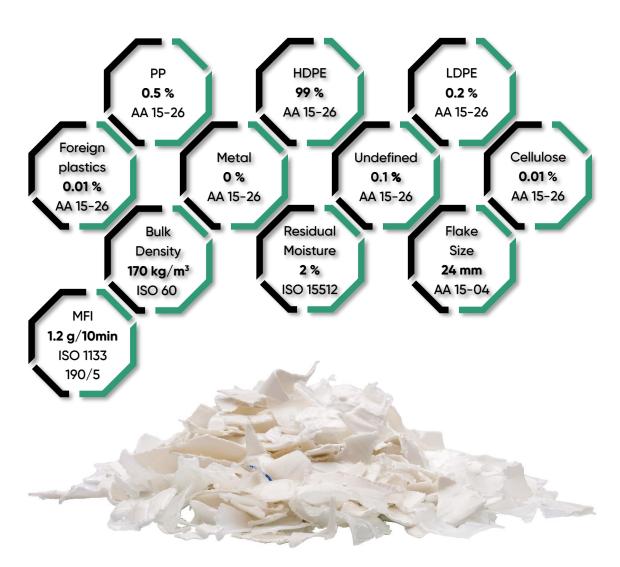

## CARULUX® HDPE 02 F98 c310

## **TECHNICAL DATA SHEET**

Our RecyClass-certified HDPE flakes are made from household packaging waste and processed using advanced mechanical recycling technologies, including precision sorting and intensive hot washing – all powered by renewable energy. Designed for high-performance applications, these flakes support waste reduction, resource efficiency and the circular economy. They offer sustainability and consistent quality without compromise.