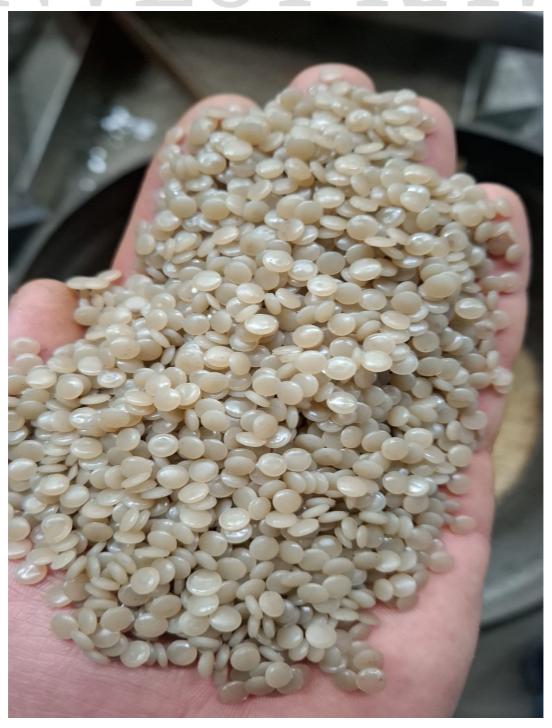

## **TECHNICAL DATA SHEET**

| Physical properties                                                                                                                                                        | Metric                                           |
|----------------------------------------------------------------------------------------------------------------------------------------------------------------------------|--------------------------------------------------|
| Material and quality                                                                                                                                                       | LDPE Regranulate                                 |
| Color                                                                                                                                                                      | transparent                                      |
| Melt Flow Index (190°C / 2,16 KG)                                                                                                                                          | 0,9-1,0                                          |
| Density                                                                                                                                                                    | g/m3 0,92                                        |
| Filtration                                                                                                                                                                 | 120 micron                                       |
| Main application                                                                                                                                                           | Extrusion (film from 20micron, pipes, injection) |
| Form                                                                                                                                                                       | Pellets                                          |
| Delivery options                                                                                                                                                           |                                                  |
| Packaging                                                                                                                                                                  | In Big Ba <mark>gs 12</mark> 00 KG               |
| Origin                                                                                                                                                                     | Post consumer waste                              |
| Notes                                                                                                                                                                      |                                                  |
| Recycling lines equipped with the highest quality filters with double filtration.  Material is mixed in a homogenizing silo of 50 m3, one batch equals 23,5-24 to  (1 FTL) |                                                  |