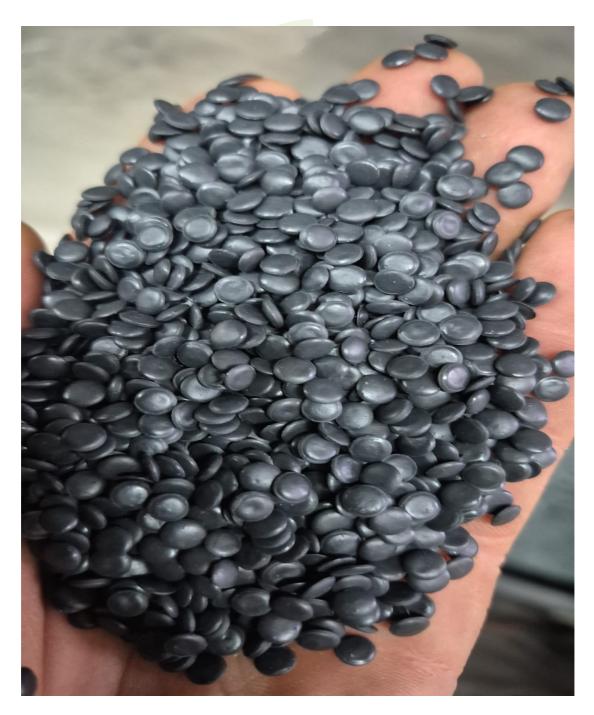

## **TECHNICAL DATA SHEET**

| Physical properties                                                                                                                                              | Metric                                           |
|------------------------------------------------------------------------------------------------------------------------------------------------------------------|--------------------------------------------------|
| Material and quality                                                                                                                                             | LDPE Regranulate                                 |
| Color                                                                                                                                                            | black                                            |
| Melt Flow Index (190°C / 2,16 KG)                                                                                                                                | 0,8-1,0                                          |
| Density                                                                                                                                                          | g/m3 0,92                                        |
| Filtration                                                                                                                                                       | 120 micron                                       |
| Main application                                                                                                                                                 | Extrusion (film from 20micron, pipes, injection) |
| Form                                                                                                                                                             | Pellets                                          |
| Delivery options                                                                                                                                                 |                                                  |
| Packaging                                                                                                                                                        | In Big Ba <mark>gs 12</mark> 00 KG               |
| Origin                                                                                                                                                           | Post consumer waste                              |
| Notes                                                                                                                                                            |                                                  |
| Recycling lines equipped with the highest quality filters with double filtration. Material is mixed in a homogenizing silo of 50 m3, one batch equals 23,5-24 to |                                                  |