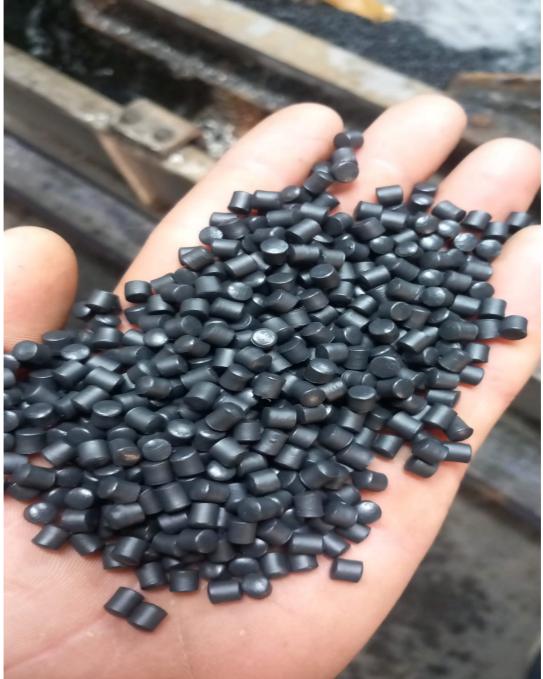

#### **TECHNICAL DATA SHEET**

| Physical properties                                                                                                                                                            | Metric                             |
|--------------------------------------------------------------------------------------------------------------------------------------------------------------------------------|------------------------------------|
| Material and quality                                                                                                                                                           | PP Regranulate                     |
| Color                                                                                                                                                                          | black                              |
| Melt Flow Index (190°C / 2,16 KG)                                                                                                                                              | 8                                  |
| Density                                                                                                                                                                        | g/m3 0,92                          |
| Filtration                                                                                                                                                                     | 300 micron                         |
| Main application                                                                                                                                                               | Extrusion (injection)              |
| Form                                                                                                                                                                           | Pellets                            |
| Delivery options                                                                                                                                                               |                                    |
| Packaging                                                                                                                                                                      | In Big Ba <mark>gs 12</mark> 00 KG |
| Origin                                                                                                                                                                         | P <mark>ost consumer</mark> waste  |
| Notes                                                                                                                                                                          |                                    |
| Recycling lines equipped with the highest quality filters with double filtration.<br>Material is mixed in a homogenizing silo of 50 m3, one batch equals 23,5-24 to<br>(1 FTL) |                                    |