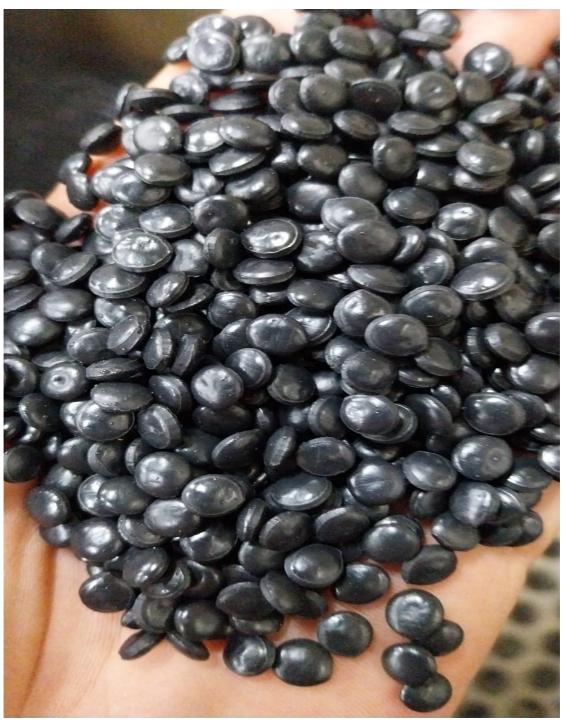

## **TECHNICAL DATA SHEET**

| Physical properties                                                                                                                                                        | Metric                                           |
|----------------------------------------------------------------------------------------------------------------------------------------------------------------------------|--------------------------------------------------|
| Material and quality                                                                                                                                                       | HDPE Regranulate                                 |
| Color                                                                                                                                                                      | black                                            |
| Melt Flow Index (190°C / 2,16 KG)                                                                                                                                          | 0,4                                              |
| Density                                                                                                                                                                    | g/m3 0,92                                        |
| Filtration                                                                                                                                                                 | 300 micron                                       |
| Main application                                                                                                                                                           | Extrusion (film from 20micron, pipes, injection) |
| Form                                                                                                                                                                       | Pellets                                          |
| Delivery options                                                                                                                                                           |                                                  |
| Packaging                                                                                                                                                                  | In Big Ba <mark>gs 12</mark> 00 KG               |
| Origin                                                                                                                                                                     | Post cons <mark>umer</mark> waste                |
| Notes                                                                                                                                                                      |                                                  |
| Recycling lines equipped with the highest quality filters with double filtration.  Material is mixed in a homogenizing silo of 50 m3, one batch equals 23,5-24 to  (1 FTL) |                                                  |